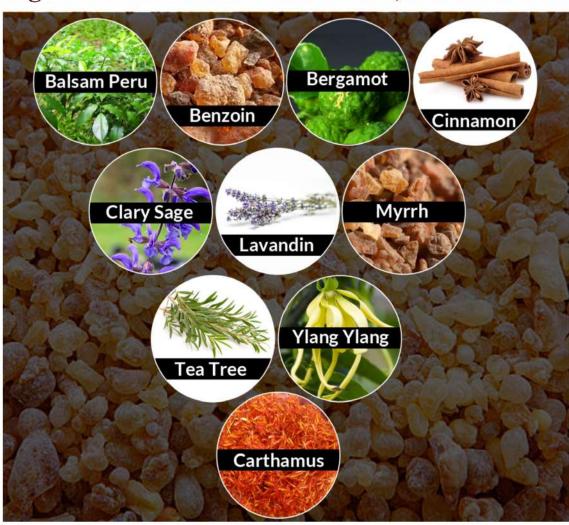

Aarav makes high value impact Aroma chemicals used as ingredients in the Fragrance and Flavor industry. The promotion of the following ingredients is planned during 2022

GalbeOne: Green, fruity, floral. Powerful & Diffusive Irisambrol: Woody-amber. Extraordinary elegance Trans 4 Decenal: Aldehydic, Citrus, green. Diffusive & impactful Irone AA: Iris, powdery, soft. Odor principle of Orris root Lily Butenal: Muguet, Fresh, transparent. Floral power